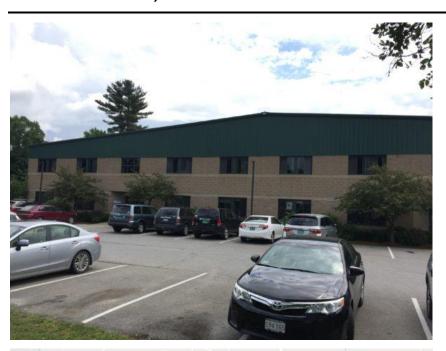

## FOR LEASE 4,800 SF Office

25 Omega Drive Williston, Vermont

## PROPERTY SPECS

- 4,800 square foot
- Commercial office space
- Located on 2<sup>nd</sup> floor
- Windows throughout
- All utilities included