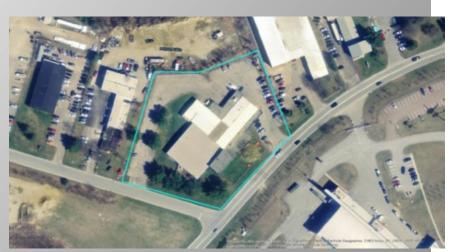

## 1205 AIRPORT PARKWAY, SOUTH BURLINGTON, VERMONT

Parcel is 2.25 acres

Direct road frontage of 254.95 feet along the northwestern side of Airport Parkway and 245 feet along the northern side of Berard Drive

## 28,339 SQUARE FEET OF WAREHOUSE/RETAIL SPACE

Paved parking for approximately 74 vehicles

Could be used for light Industrial use, warehouse, or retail space

Mixed Industrial & Commercial (Mixed IC) District