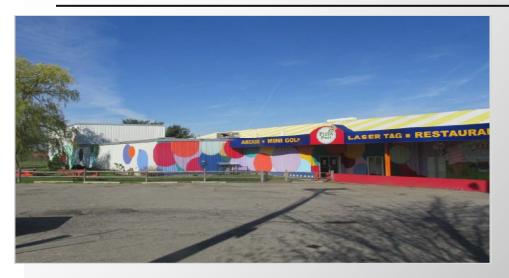

## 28,339 SQUARE FEET OF WAREHOUSE/RETAIL SPACE

Paved parking for approximately 74 vehicles

Could be used for light Industrial use, warehouse, or retail space

Mixed Industrial & Commercial (Mixed IC) District